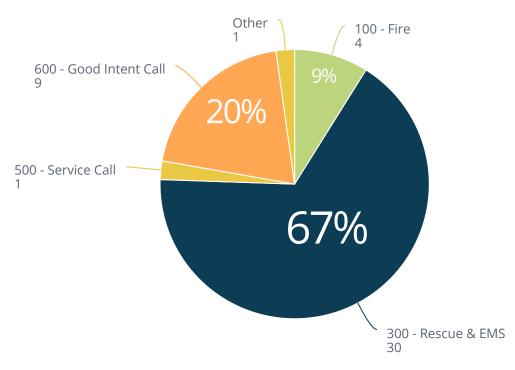

## Percentage of Incident Type Group

Count of Total Incidents

Fire Incidents

EMS Incidents

Other Incidents

All Other Incidents

11

Percent of All Incidents 8.9%

Percent of All Incidents 66.7%

Percent of All Incidents 24.4%

## Count of Incidents by Type

| Incident Type<br>Group   | Incident Type                                    | Calls | Pct     |
|--------------------------|--------------------------------------------------|-------|---------|
| 100 - Fire               | Building fire                                    | 2     | 50.00%  |
|                          | Fire, other                                      | 1     | 25.00%  |
|                          | Road freight or transport vehicle fire           | 1     | 25.00%  |
| 100 - Fire Total         |                                                  | 4     | 8.89%   |
| 300 - Rescue & EMS       | Emergency medical service incident, other        | 1     | 3.33%   |
|                          | EMS call, excluding vehicle accident with injury | 25    | 83.33%  |
|                          | Motor vehicle accident with injuries             | 3     | 10.00%  |
|                          | Motor vehicle accident with no injuries.         | 1     | 3.33%   |
| 300 - Rescue & EMS Total |                                                  | 30    | 66.67%  |
| 500 - Service Call       | Animal rescue                                    | 1     | 100.00% |
| 600 - Good Intent Call   | Dispatched & canceled en route                   | 9     | 100.00% |
| Other                    | N\A                                              | 1     | 100.00% |