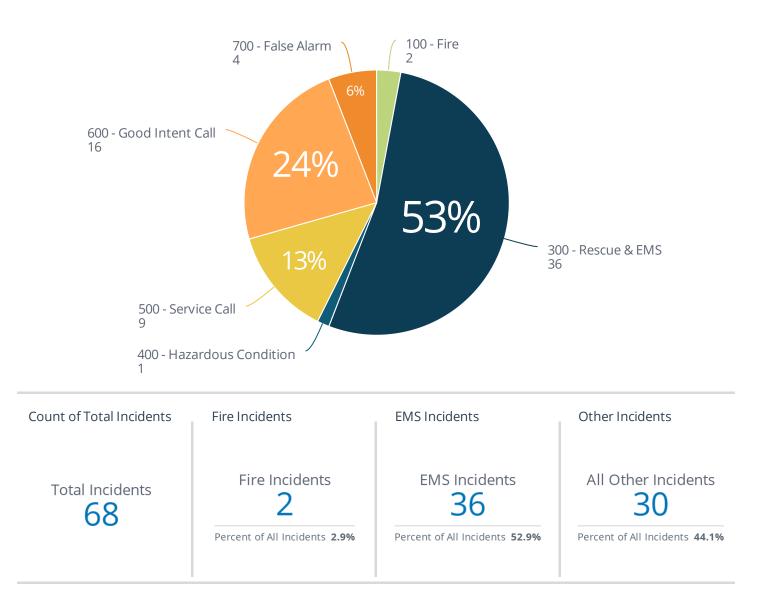

## **QFR Incident Types**

## Percentage of Incident Type Group

## Count of Incidents by Type

| Incident Type Group          | Incident Type                                      | Count of Incidents |                |
|------------------------------|----------------------------------------------------|--------------------|----------------|
|                              |                                                    | Jan<br>2024        | Grand<br>Total |
| 100 - Fire                   | Building fire                                      | 1                  | 1              |
|                              | Natural vegetation fire, other                     | 1                  | 1              |
|                              | Passenger vehicle fire                             | 1                  | 1              |
| 100 - Fire Total             |                                                    | 2                  | 2              |
| 300 - Rescue & EMS           | Emergency medical service incident, other          | 3                  | 3              |
|                              | EMS call, excluding vehicle accident with injury   | 26                 | 26             |
|                              | Motor vehicle accident with injuries               | 4                  | 4              |
|                              | Motor vehicle accident with no injuries.           | 3                  | 3              |
| 300 - Rescue & EMS Total     |                                                    | 36                 | 36             |
| 400 - Hazardous Condition    | Power line down                                    | 1                  | 1              |
| 500 - Service Call           | Service Call, other                                | 9                  | 9              |
| 600 - Good Intent Call       | Dispatched & canceled en route                     | 12                 | 12             |
|                              | Good intent call, other                            | 2                  | 2              |
|                              | No incident found on arrival at dispatch address   | 1                  | 1              |
|                              | Wrong location                                     | 1                  | 1              |
| 600 - Good Intent Call Total |                                                    | 16                 | 16             |
| 700 - False Alarm            | Alarm system activation, no fire - unintentional   | 1                  | 1              |
|                              | Alarm system sounded due to malfunction            | 2                  | 2              |
|                              | Extinguishing system activation due to malfunction | 1                  | 1              |
| 700 Falas Alauna Tatal       |                                                    | л                  | Λ              |