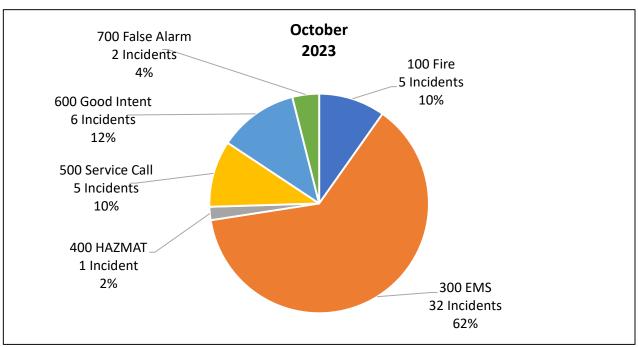

|     | Incident Type Details                            |    |
|-----|--------------------------------------------------|----|
| 111 | Building fire                                    | 1  |
| 131 | Passenger vehicle fire                           | 1  |
| 140 | Natural vegetation fire, other                   | 1  |
| 142 | Brush or brush-and-grass mixture fire            | 1  |
| 150 | Outside rubbish fire, other                      | 1  |
| 311 | Medical assist, assist EMS crew                  | 1  |
| 321 | EMS call, excluding vehicle accident with injury | 29 |
| 322 | Motor vehicle accident with injuries             | 1  |
| 324 | Motor vehicle accident with no injuries          | 1  |
| 444 | Power line down                                  | 1  |
| 500 | Service call, other                              | 5  |
| 611 | Dispatched & cancelled en route                  | 6  |
| 700 | False alarm or false call, other                 | 2  |
|     | Total                                            | 51 |
|     |                                                  |    |