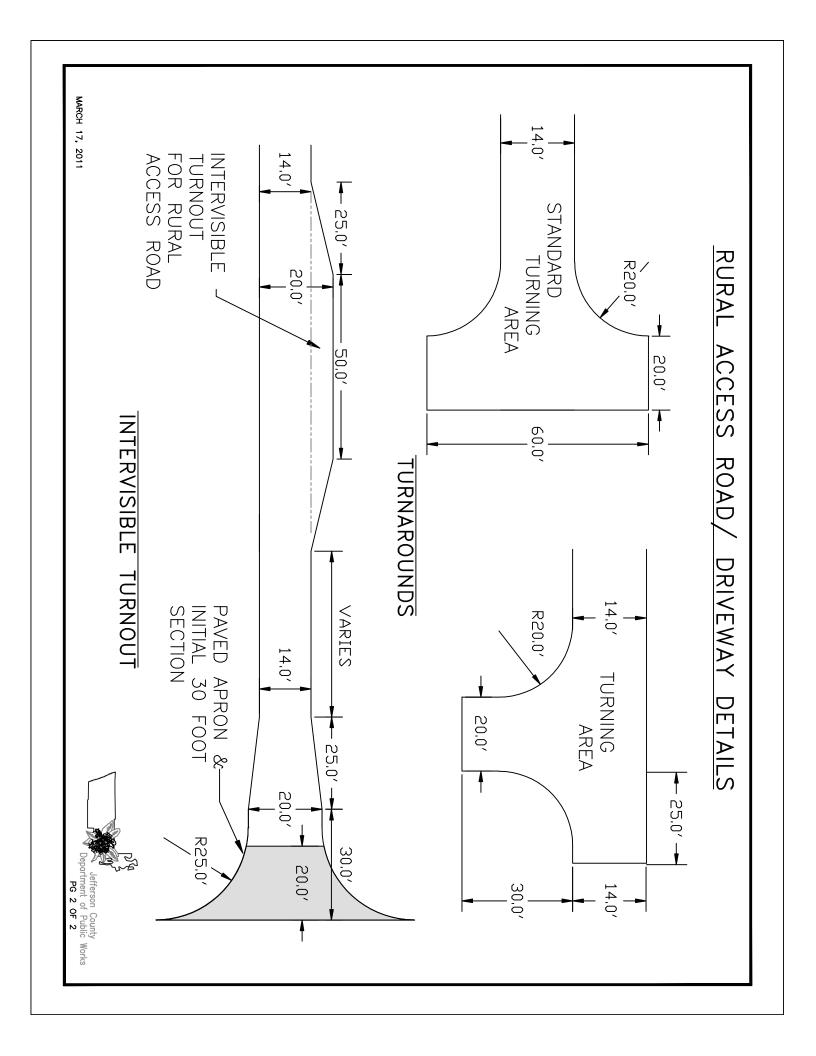

## ACCESS ROAD / DRIVEWAY

## SERVES 4 RESIDENCES MAXIMUM ONE LANE ROAD WITH TURNOUTS **TYPICAL** SECTION

- ALL MATERIALS SHALL MEET WSDOT STANDARD SPECIFICATIONS FOR ROAD CONSTRUCTION
- GRAVEL BASE AND TOP COURSE DEPTH SHOWN IS A MINIMUM. INCREASED DEPTH MAY BE REQUIRED DUE TO SOILS CONDITION.
- MAXIMUM GRADE: 12%. GREATER THAN 12% WITH PUBLIC WORKS APPROVAL:
- PAVED SURFACE MAY BE REQUIRED.
- 4.00
- PRIVATELY MAINTAINED ROADS ONLY. NO POTENTIAL FOR FURTHER DEVELOPMENT. NOT THRU ROAD. INITIAL 30 FOOT SEGMENT AT INTERSECTION SHALL BE 20 FEET WIDE WITH 25 FOOT LONG TRANSITION.
- SEE INTERVISIBLE TURNOUT DETAIL.
- FEET WIDE BY 50 FEET LONG INTERVISIBLE TURNOUTS REQUIRED WITH 25 FOOT LONG TRANSITIONS INTERVISIBLE TURNOUT DETAIL