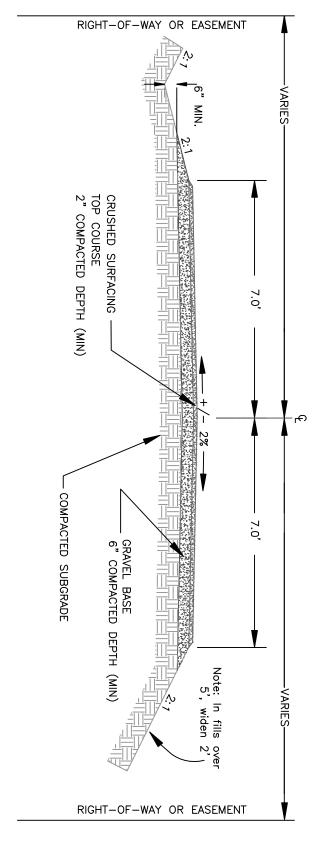

## ACCESS ROAD / DRIVEWAY

## SERVES 4 RESIDENCES MAXIMUM ONE LANE ROAD WITH TURNOUTS **TYPICAL** SECTION

- ALL MATERIALS SHALL MEET WSDOT STANDARD SPECIFICATIONS FOR ROAD CONSTRUCTION
- GRAVEL BASE AND TOP COURSE DEPTH SHOWN IS A MINIMUM. INCREASED DEPTH MAY BE REQUIRED DUE TO SOILS CONDITION.
- MAXIMUM GRADE: 12%. GREATER THAN 12% WITH PUBLIC WORKS APPROVAL:
- PAVED SURFACE MAY BE REQUIRED.
- 4.00
- PRIVATELY MAINTAINED ROADS ONLY. NO POTENTIAL FOR FURTHER DEVELOPMENT. NOT THRU ROAD. INITIAL 30 FOOT SEGMENT AT INTERSECTION SHALL BE 20 FEET WIDE WITH 25 FOOT LONG TRANSITION.
- SEE INTERVISIBLE TURNOUT DETAIL.
- FEET WIDE BY 50 FEET LONG INTERVISIBLE TURNOUTS REQUIRED WITH 25 FOOT LONG TRANSITIONS INTERVISIBLE TURNOUT DETAIL