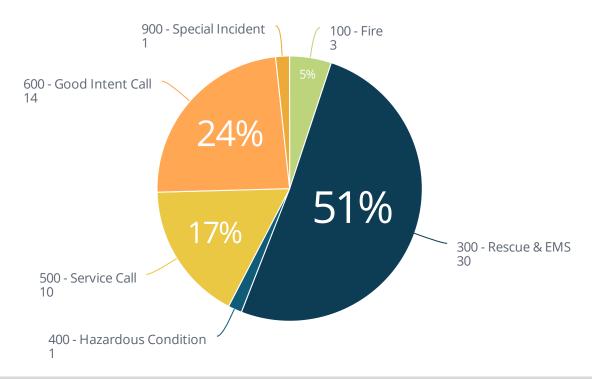

## **QFR Incident Types**

## Percentage of Incident Type Group

Count of Total Incidents

Count of Incidents

Count of Fire Calls

Count of EMS Calls

Count of EMS Calls

Count of Other Calls

30

Percent of Fire Calls 5.1%

Percent of EMS Calls 50.8%

Count of Other Calls

Additional Count of Other Calls

Count of Other Calls

Additional Count of Other Calls

Count of Other Calls

Additional Count of Other Calls

## Count of Incidents by Type

| Incident Type<br>Group       | Incident Type                                    | Incident<br>Type<br>Code | Count of Incidents |             |
|------------------------------|--------------------------------------------------|--------------------------|--------------------|-------------|
|                              |                                                  |                          | 12/2023            | Grand Total |
| 100 - Fire                   | Building fire                                    | 111                      | 1                  | 1           |
|                              | Fire, other                                      | 100                      | 1                  | 1           |
|                              | Mobile property (vehicle) fire, other            | 130                      | 1                  | 1           |
| 100 - Fire Total             |                                                  |                          | 3                  | 3           |
| 300 - Rescue & EMS           | EMS call, excluding vehicle accident with injury | 321                      | 23                 | 23          |
|                              | Medical assist, assist EMS crew                  | 311                      | 2                  | 2           |
|                              | Motor vehicle accident with no injuries.         | 324                      | 4                  | 4           |
|                              | Rescue, EMS incident, other                      | 300                      | 1                  | 1           |
| 300 - Rescue & EMS Total     |                                                  |                          | 30                 | 30          |
| 400 - Hazardous<br>Condition | Power line down                                  | 444                      | 1                  | 1           |
| 500 - Service Call           | Assist police or other governmental agency       | 551                      | 1                  | 1           |
|                              | Public service assistance, other                 | 550                      | 1                  | 1           |
|                              | Service Call, other                              | 500                      | 8                  | 8           |
| 500 - Service Call Total     |                                                  |                          | 10                 | 10          |
| 600 - Good Intent Call       | Authorized controlled burning                    | 631                      | 1                  | 1           |