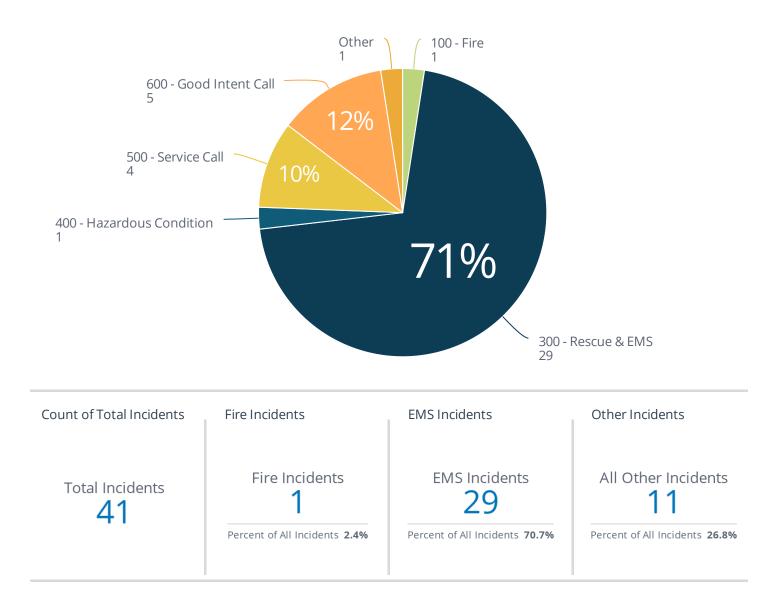

## **QFR Incident Types**

## Percentage of Incident Type Group

## Count of Incidents by Type

| Incident Type Group          | Incident Type                                    | Incident Type<br>Code | Count of Incidents |                |
|------------------------------|--------------------------------------------------|-----------------------|--------------------|----------------|
|                              |                                                  |                       | 02/2               | Grand<br>Total |
| 100 - Fire                   | Fire, other                                      | 100                   | 1                  | 1              |
| 300 - Rescue & EMS           | EMS call, excluding vehicle accident with injury | 321                   | 26                 | 26             |
|                              | Motor vehicle accident with injuries             | 322                   | 2                  | 2              |
|                              | Motor vehicle accident with no injuries.         | 324                   | 1                  | 1              |
| 300 - Rescue & EMS Total     |                                                  |                       | 29                 | 29             |
| 400 - Hazardous<br>Condition | Power line down                                  | 444                   | 1                  | 1              |
| 500 - Service Call           | Service Call, other                              | 500                   | 3                  | 3              |
|                              | Smoke or odor removal                            | 531                   | 1                  | 1              |
| 500 - Service Call Total     |                                                  | 4                     | 4                  |                |
| 600 - Good Intent Call       | Dispatched & canceled en route                   | 611                   | 4                  | 4              |
|                              | No incident found on arrival at dispatch address | 622                   | 1                  | 1              |
| 600 - Good Intent Call Total |                                                  |                       | 5                  | 5              |
| Grand Total                  |                                                  |                       | 40                 | 40             |