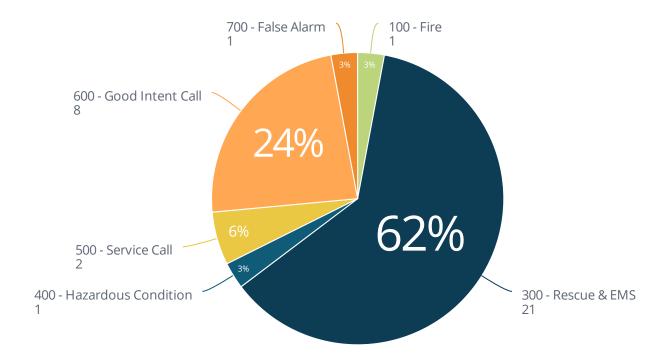

## **QFR Incident Types**

## Percentage of Incident Type Group

## Count of Incidents by Type

| Incident Type<br>Group       | Incident Type                                       | Incident<br>Type<br>Code | Count of Incidents |             |
|------------------------------|-----------------------------------------------------|--------------------------|--------------------|-------------|
|                              |                                                     |                          | 11/2023            | Grand Total |
| 100 - Fire                   | Natural vegetation fire, other                      | 140                      | 1                  | 1           |
| 300 - Rescue & EMS           | Emergency medical service incident, other           | 320                      | 1                  | 1           |
|                              | EMS call, excluding vehicle accident with injury    | 321                      | 12                 | 12          |
|                              | Extrication, rescue, other                          | 350                      | 1                  | 1           |
|                              | Medical assist, assist EMS crew                     | 311                      | 3                  | 3           |
|                              | Motor vehicle accident with injuries                | 322                      | 2                  | 2           |
|                              | Motor vehicle accident with no injuries.            | 324                      | 2                  | 2           |
| 300 - Rescue & EMS Total     |                                                     |                          | 21                 | 21          |
| 400 - Hazardous<br>Condition | Electrical wiring/equipment problem, other          | 440                      | 1                  | 1           |
| 500 - Service Call           | Service Call, other                                 | 500                      | 2                  | 2           |
| 600 - Good Intent Call       | Dispatched & canceled en route                      | 611                      | 8                  | 8           |
| 700 - False Alarm            | Alarm system activation, no fire -<br>unintentional | 745                      | 1                  | 1           |
| Grand Total                  |                                                     |                          | 34                 | 34          |