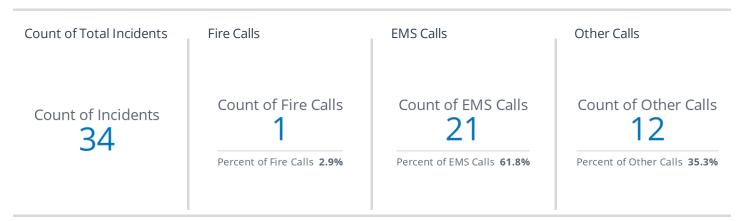

## **QFR Incident Types**

## Count of Incidents by Type

| Incident Type<br>Group       | Incident Type                                       | Incident<br>Type<br>Code | Count of Incidents |             |
|------------------------------|-----------------------------------------------------|--------------------------|--------------------|-------------|
|                              |                                                     |                          | 11/2023            | Grand Total |
| 100 - Fire                   | Natural vegetation fire, other                      | 140                      | 1                  | 1           |
| 300 - Rescue & EMS           | Emergency medical service incident, other           | 320                      | 1                  | 1           |
|                              | EMS call, excluding vehicle accident with injury    | 321                      | 12                 | 12          |
|                              | Extrication, rescue, other                          | 350                      | 1                  | 1           |
|                              | Medical assist, assist EMS crew                     | 311                      | 3                  | 3           |
|                              | Motor vehicle accident with injuries                | 322                      | 2                  | 2           |
|                              | Motor vehicle accident with no injuries.            | 324                      | 2                  | 2           |
| 300 - Rescue & EMS Total     |                                                     |                          | 21                 | 21          |
| 400 - Hazardous<br>Condition | Electrical wiring/equipment problem, other          | 440                      | 1                  | 1           |
| 500 - Service Call           | Service Call, other                                 | 500                      | 2                  | 2           |
| 600 - Good Intent Call       | Dispatched & canceled en route                      | 611                      | 8                  | 8           |
| 700 - False Alarm            | Alarm system activation, no fire -<br>unintentional | 745                      | 1                  | 1           |
| Grand Total                  |                                                     |                          | 34                 | 34          |